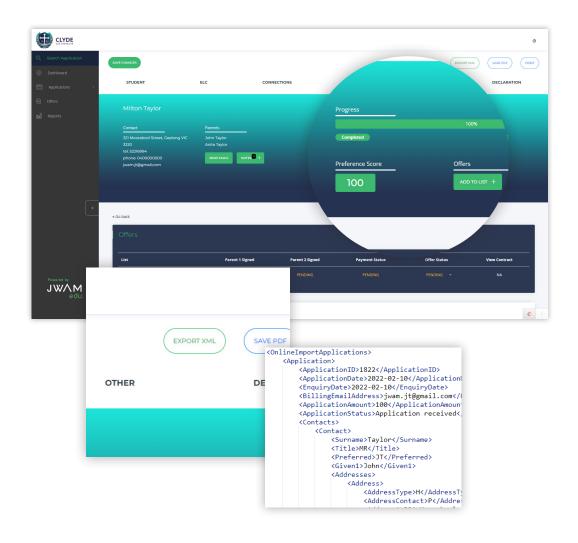

## Manage individual enrolments and save time with xml export

Access individual enrolments, create case notes, make edits to their profile, send quick emails, print applications or save as pdf.

- Score applicants based on preference
- Send them an enrolment offer or add them to a list to send bulk offers.
- Export xml tree to upload into student management systems.
- View in progress applications. Make your own changes if required.