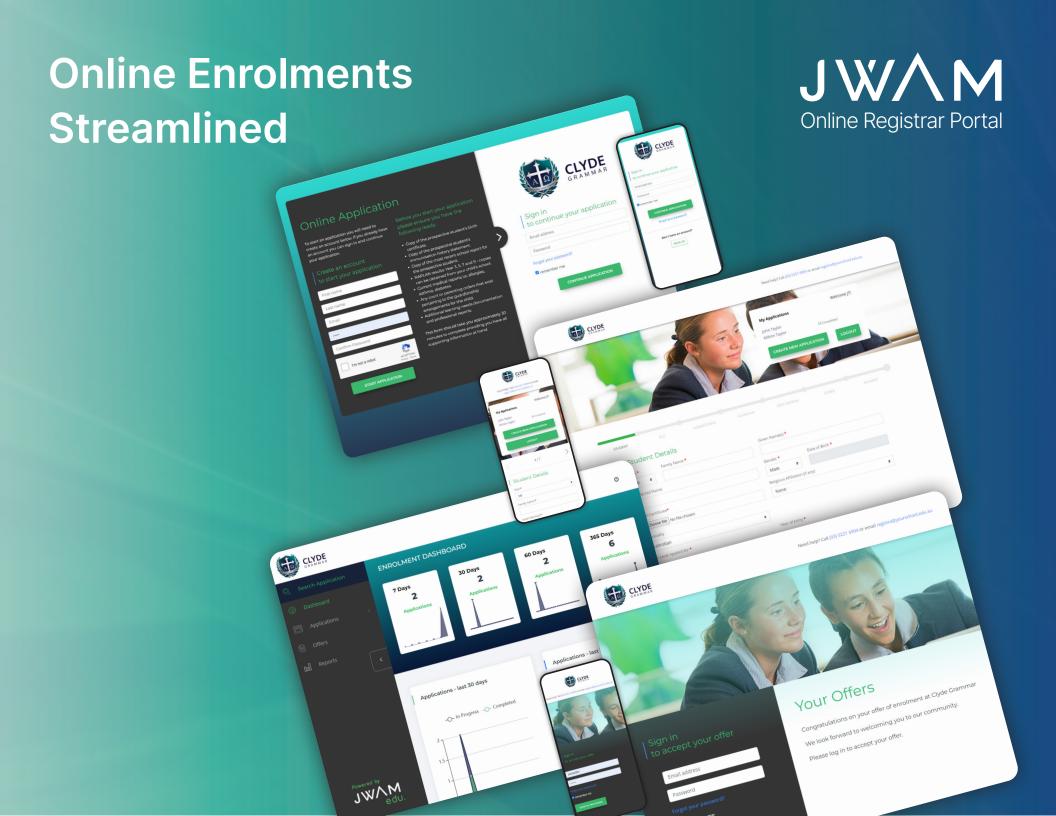

## A seamless experience for admissions teams and applicants with JWAM's enrolment portal.

Our solution will enable parents to apply for enrolment and keep the process on-track. We make it so easy for School Registrar's to review enrolments and send out offers. A streamlined process that integrates with payment and student management systems.