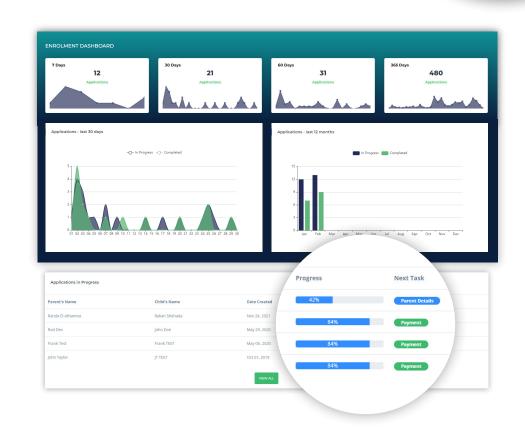

## Keep track of your enrolments

A simple, easy to use dashboard with graphs makes it easy to see enrolment progress and access enrolment data.

- See applications in progress and how what their next enrolment step is.
- Export custom reports perfect for marketing meetings
- Easy to use graphical interface that is easy to navigate.